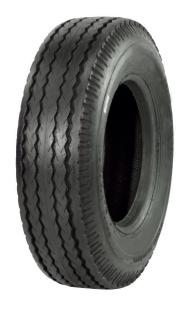

## **BIAS MULTI-PURPOSE TIRES**

## \_\_ RIB 500

## MAIN FEATURES

Premium tire designed for lift platform. Reinforced sidewall provides security.

Provides greater stability and resistance to damage. Used for medium severity operations.

| TIRE<br>SIZE | TRA<br>CODE | PLY<br>RATING | ТҮРЕ | RIM<br>SIZE<br>WIDHT | OVERALL<br>DIAMETER |         | SECTION<br>WIDHT |         | TREAD<br>DEPHT |         | MAX LOAD CAPACITY |       |                       |       |        |       |
|--------------|-------------|---------------|------|----------------------|---------------------|---------|------------------|---------|----------------|---------|-------------------|-------|-----------------------|-------|--------|-------|
|              |             |               |      |                      |                     |         |                  |         |                |         | LOAD              |       | INFLATION<br>PRESSURE |       | SPEED  |       |
|              |             |               |      | (pol.)               | (mm.)               | (inch.) | (mm.)            | (inch.) | (mm.)          | (32nds) | (kg.)             | (lbs) | (psi)                 | (Kpa) | (km/h) | (mph) |
| 9-14.5       | RIB500      | 12            | TL   | 7.00                 | 711                 | 28.0    | 241              | 9.5     | 8              | 10.1    | 1.500             | 3.305 | 95                    | 690   | 90     | 55    |