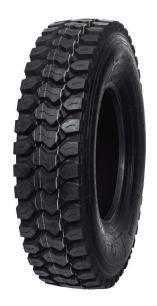

## **MAIN FEATURES**

Tire used on any axle for cities and highways.

Special tread design developed to offer excellent traction and self-cleaning. Extra deep tread provides performance and excellent resistance to cuts and abrasions. Elongated and extra-reinforced chafer ensures protection by minimizing damage and break of the