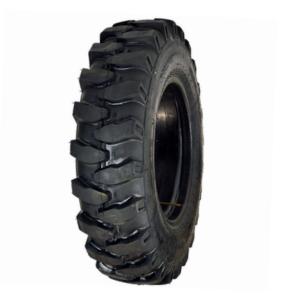

## **MAIN FEATURES**

Special rubber compound that provides greater performance to the tire.

Tire designed for heavy duty, used by excavator and boom lift.

Tire design provides excellent traction , self-cleaning and good performance on the road.